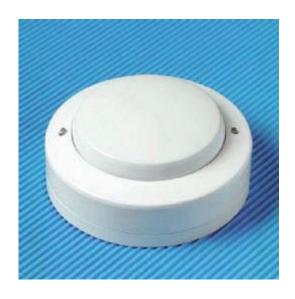

## **HC-306A (Rate of Rise Heat Detector)**

Product Name: Rate of Rise Heat Detector

Description: As fire is formed rapidly, the rapid heat convection and hot wind make the room

temperature rise drastically. The Rate of rise heat detector can respond to the speedy

rise of temperature within a short period of time and alarm is initiated.

Features : • With dual LED, easy to observe state of detector.

• The dual LED light up constantly when the detector alarms.

• With large metal surface to expose the air to sense the temperature.

Specification: Voltage 24VDC System from Panel

Standby Current 0µA

Alarm Current 60mA

Suitable Temperature -15~50° C

Suitable Humidity 0~95% RH

Size 103mm x 43mm

Weight 140g

Material Fire-resisting ABS material

Joint Contact Copper (zinc-plated)

Color Ivory White